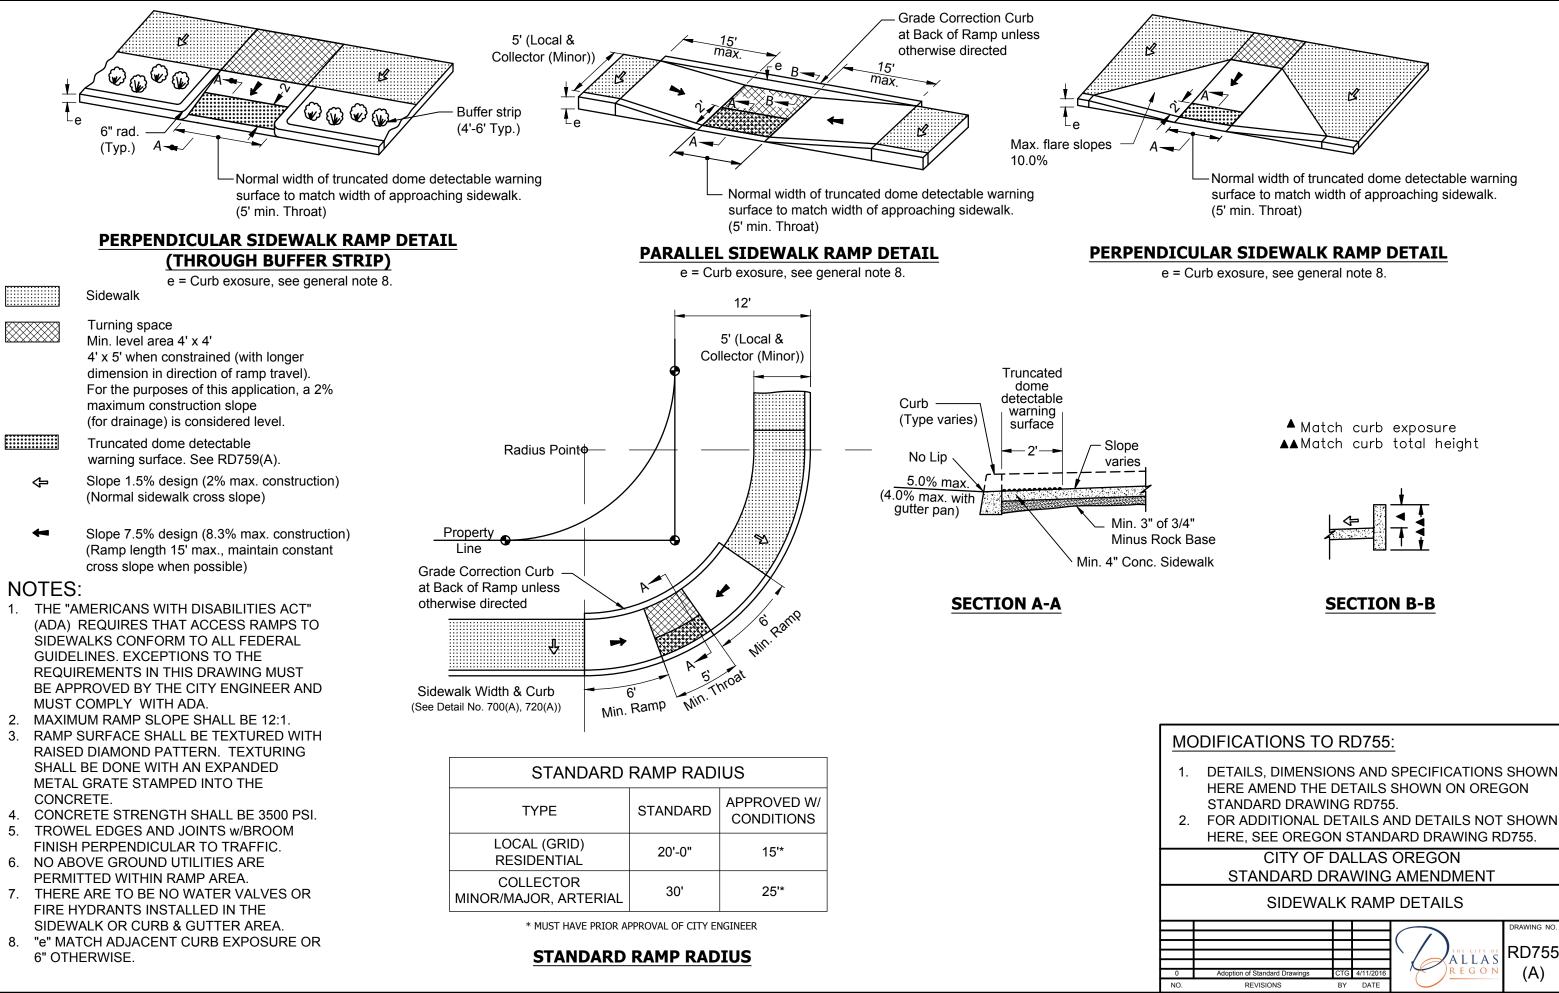

- 1. DETAILS, DIMENSIONS AND SPECIFICATIONS SHOWN HERE AMEND THE DETAILS SHOWN ON OREGON
- HERE, SEE OREGON STANDARD DRAWING RD755.

| (      |           |     |                               |     |
|--------|-----------|-----|-------------------------------|-----|
|        |           |     |                               |     |
| $\sim$ |           |     |                               |     |
|        |           |     |                               |     |
| 170    | 4/11/2016 | CTG | Adoption of Standard Drawings | 0   |
|        | DATE      | BY  | REVISIONS                     | NO. |
|        |           |     |                               |     |