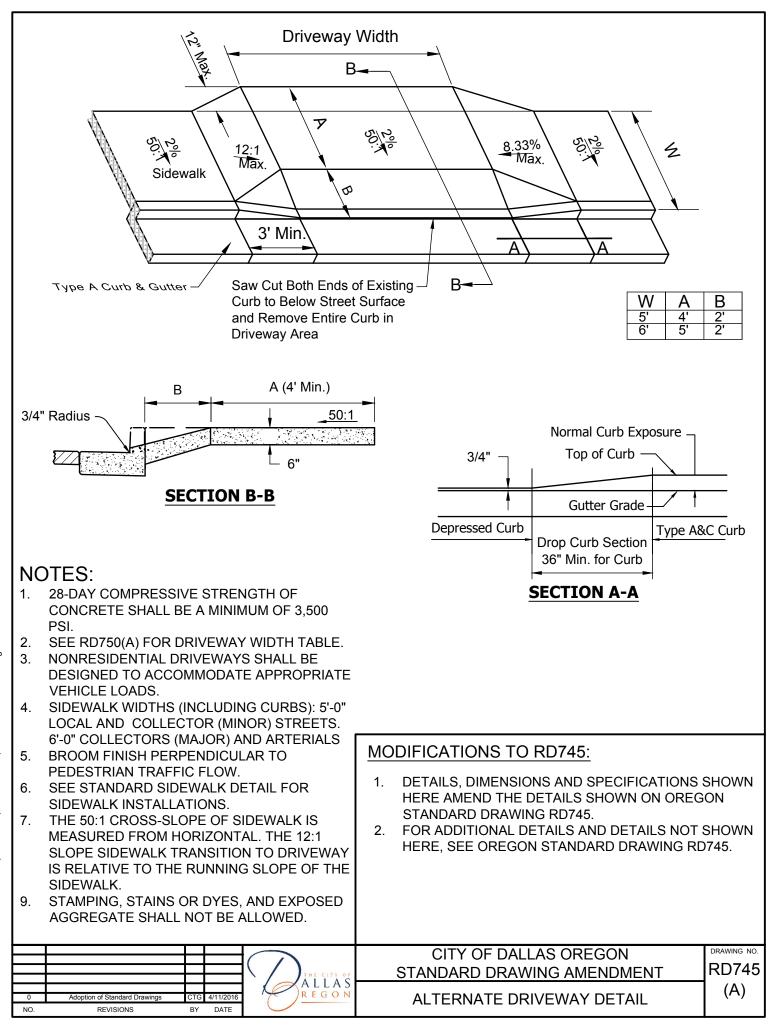

## **TABLE A-A**

| STANDARD SIDEWALK WIDTH<br>(INCLUDING CURB)      |    |  |
|--------------------------------------------------|----|--|
| LOCAL (GRID) AND<br>COLLECTOR (MINOR)<br>STREETS | 5' |  |
| COLLECTOR (MAJOR) AND<br>ARTERIAL STREETS        | 6' |  |