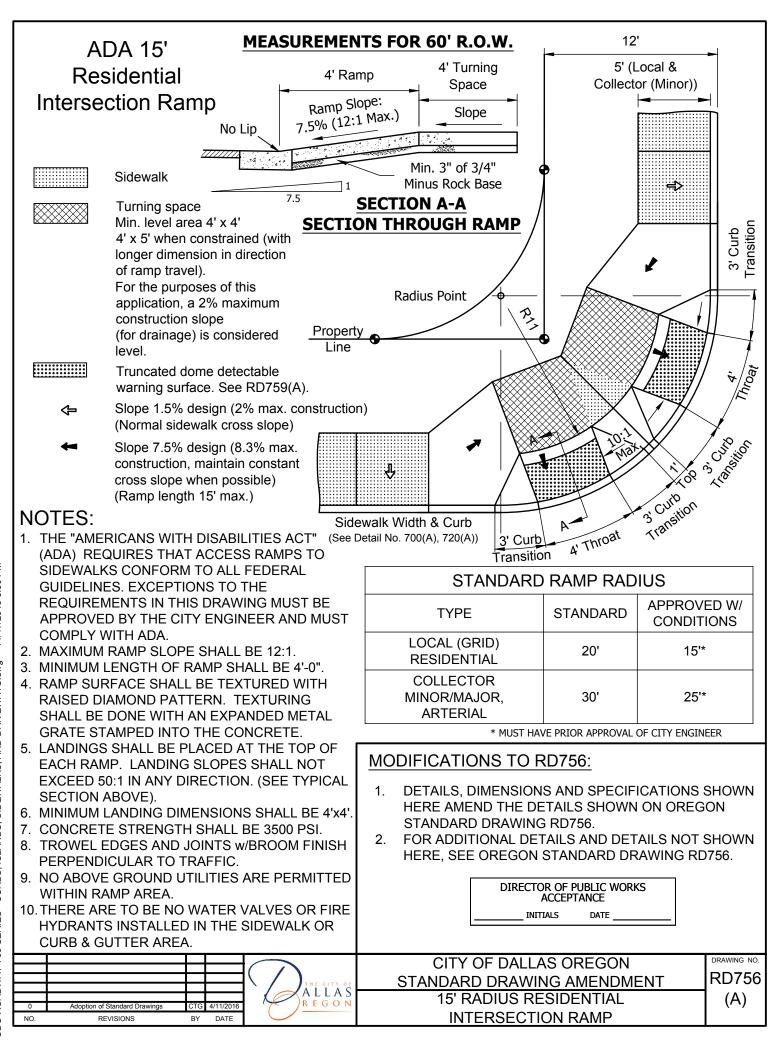

## Curbs, Sidewalks and Driveways Drawings

- RD700 (A) Curbs
- RD720 (A) Sidewalks
- RD745 (A) Alternate Driveway Detail
- RD750 (A) Standard Driveway Detail
- RD755 (A) Sidewalk Ramp Details
- RD756 (A) 15' Radius Residential Intersection Ramp
- RD757 (A) 20' Radius Residential Intersection Ramp
- RD759 (A) Truncated Dome Detectable Warning Details