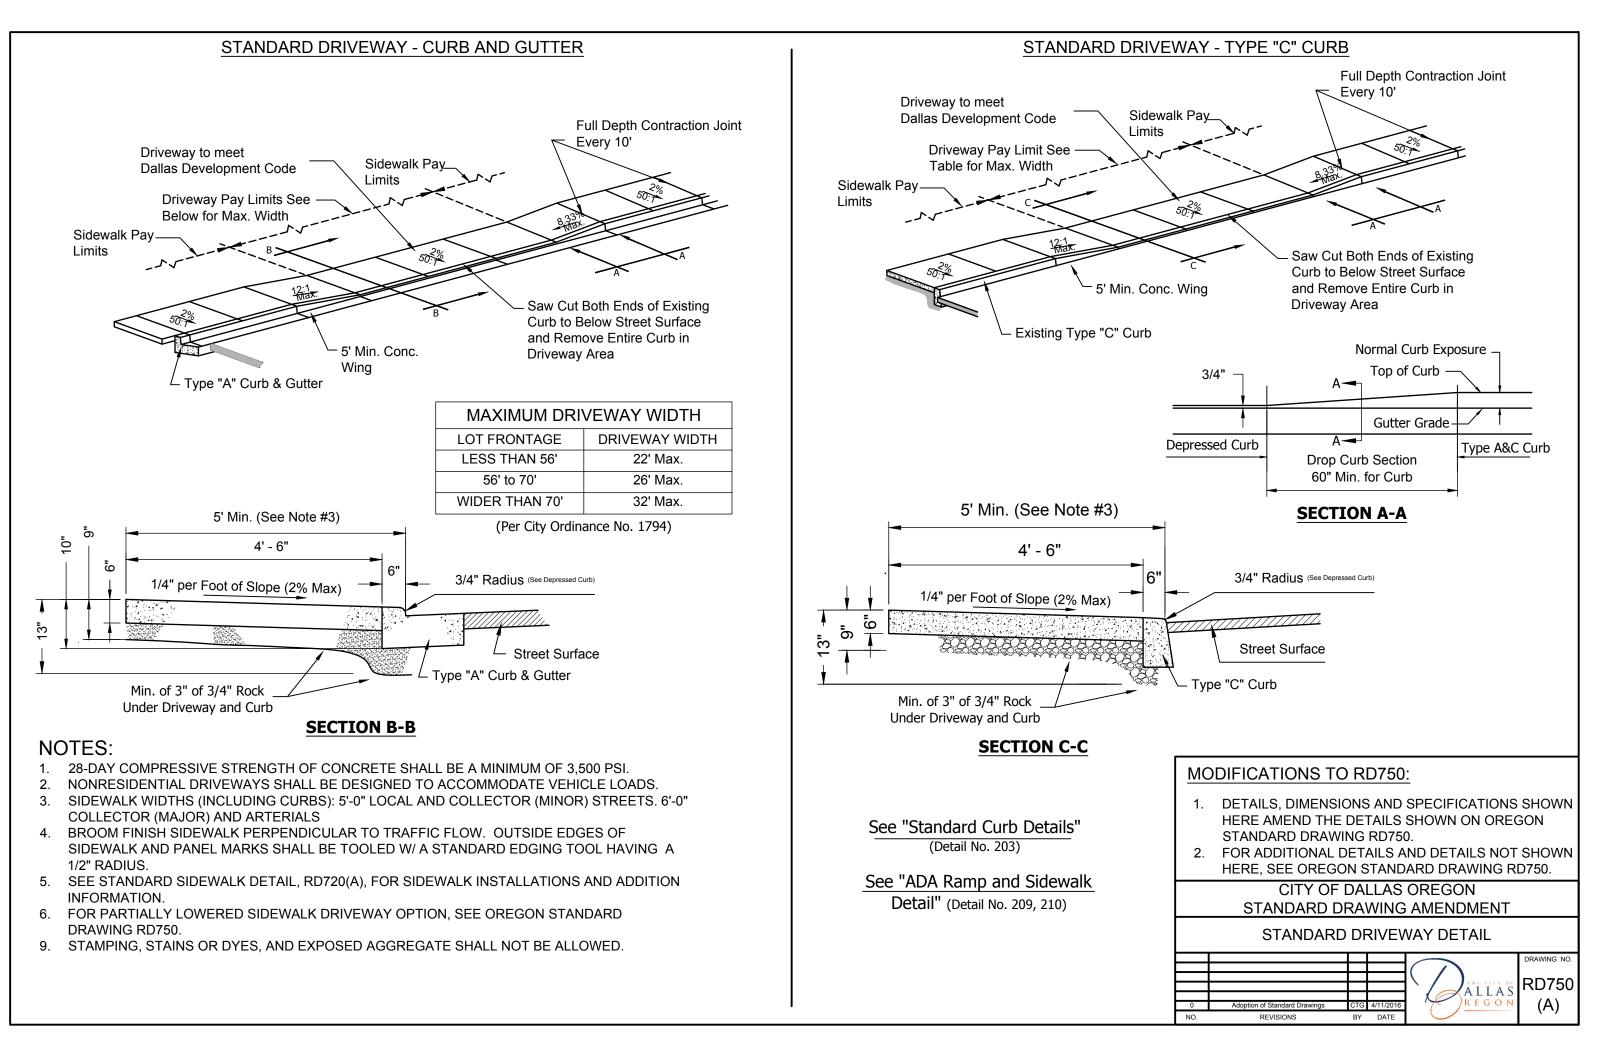

## NOTES:

- 1.
- 3.
- 4.

\*\*TYPE "C" CURB SHALL NOT BE CONSTRUCTED WITHOUT PRIOR APPROVAL OF CITY ENGINEER.\*\*

- 1. FULL DEPTH CONTRACTION JOINTS SHALL BE PLACED AT 10 FOOT INTERVALS ADJACENT TO SIDEWALK JOINTS.
- 28 DAY COMPRESSIVE STRENGTH OF CONCRETE SHALL BE A MINIMUM OF 3,500 PSI. 2.
- 3. TYPE OF CURB AND/OR GUTTER SHALL BE SPECIFIED ON THE PLANS.
- REFER TO STANDARD WHEELCHAIR RAMP DETAILS FOR INTERSECTION CURB RADII DETAILS. 4.
- TOPS OF CURBS SHALL SLOPE TOWARD THE ROADWAY 2% NORMAL, UNLESS OTHERWISE 5. NOTED, SHOWN OR DIRECTED BY ENGINEER.

## **TABLE A-A**

| STANDARD SIDEWALK WIDTH<br>(INCLUDING CURB)      |    |  |
|--------------------------------------------------|----|--|
| LOCAL (GRID) AND<br>COLLECTOR (MINOR)<br>STREETS | 5' |  |
| COLLECTOR (MAJOR) AND<br>ARTERIAL STREETS        | 6' |  |

## **TABLE B-B**

| MINIMUM SIDEWALK WIDTH<br>(NOT INCLUDING CURB)   |    |  |
|--------------------------------------------------|----|--|
| LOCAL (GRID) AND<br>COLLECTOR (MINOR)<br>STREETS | 4' |  |
| COLLECTOR (MAJOR) AND<br>ARTERIAL STREETS        | 5' |  |

## **OBSTRUCTION NOTES:**

- 1. AN OBSTRUCTION IS ANY OBJECT THAT MAY IMPEDE PEDESTRIAN TRAFFIC, SUCH AS UTILITY POLES AND MAILBOXES.
- 2. SIDEWALK MUST BE POURED WITHIN THE R.O.W.
- CONSTRUCTION OF ADDITIONAL SIDEWALK 3. AGAINST BACK OF EXISTING SIDEWALK IS NOT ALLOWED.