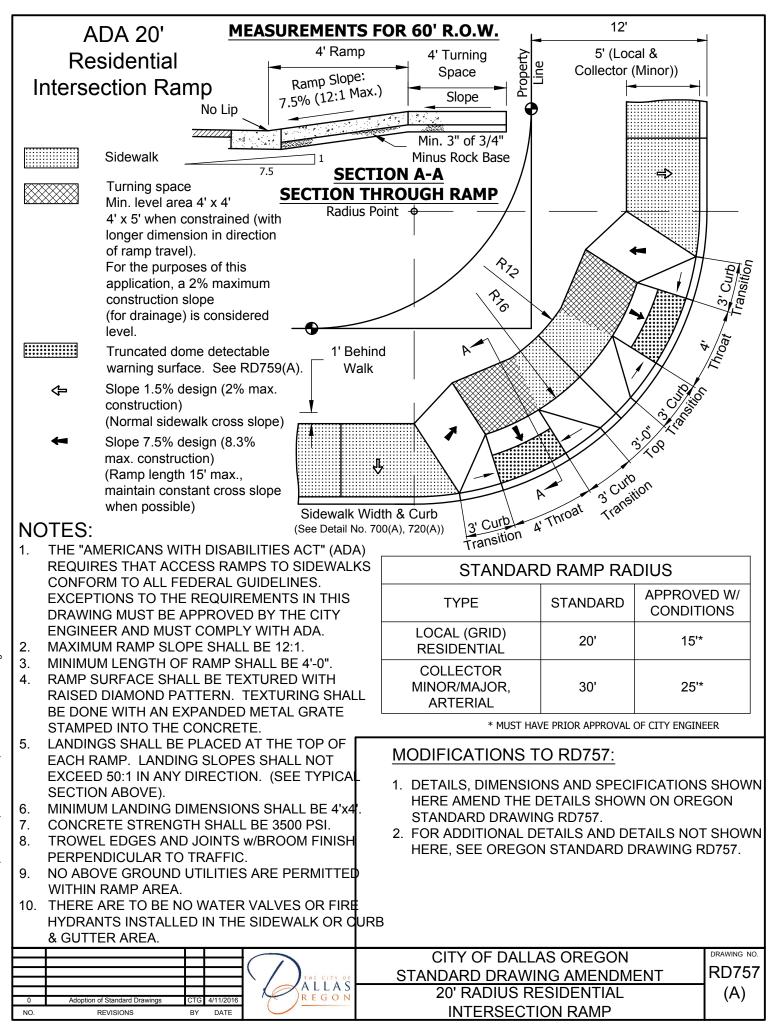

## Curbs, Sidewalks and Driveways Drawings

- RD700 (A) Curbs
- RD720 (A) Sidewalks
- RD745 (A) Alternate Driveway Detail
- RD750 (A) Standard Driveway Detail
- RD755 (A) Sidewalk Ramp Details
- RD756 (A) 15' Radius Residential Intersection Ramp
- RD757 (A) 20' Radius Residential Intersection Ramp
- RD759 (A) Truncated Dome Detectable Warning Details