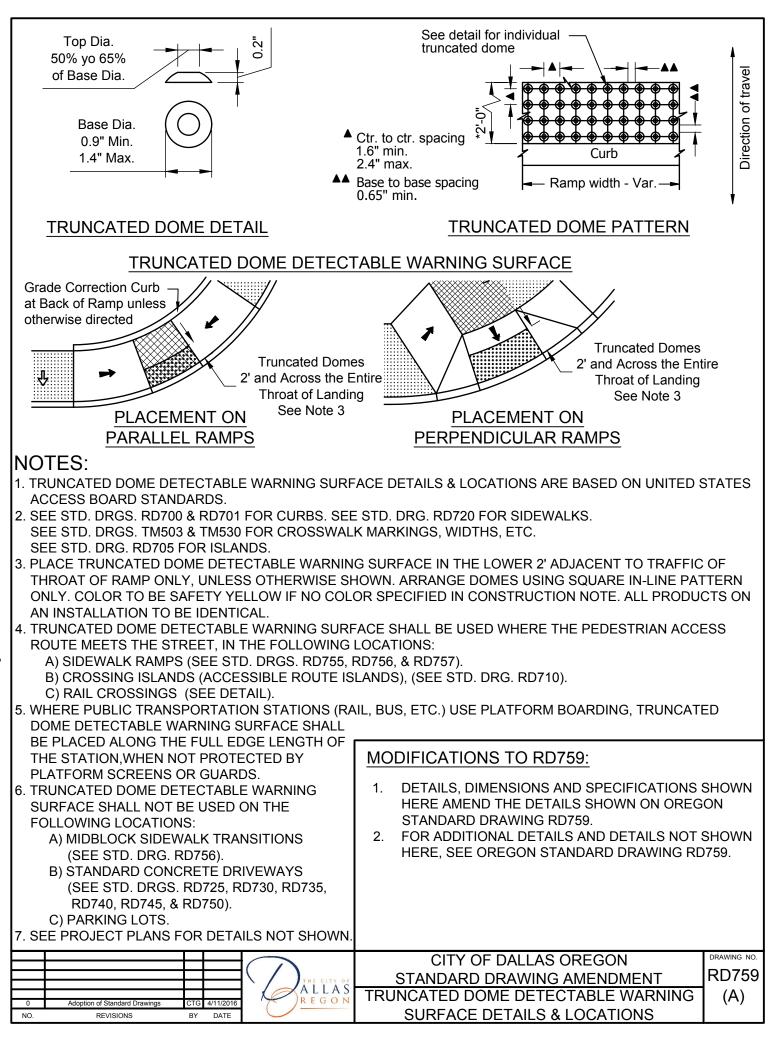

## NOTES:

- 1.
- 3.
- 4.

\*\*TYPE "C" CURB SHALL NOT BE CONSTRUCTED WITHOUT PRIOR APPROVAL OF CITY ENGINEER.\*\*

- 1. FULL DEPTH CONTRACTION JOINTS SHALL BE PLACED AT 10 FOOT INTERVALS ADJACENT TO SIDEWALK JOINTS.
- 28 DAY COMPRESSIVE STRENGTH OF CONCRETE SHALL BE A MINIMUM OF 3,500 PSI. 2.
- 3. TYPE OF CURB AND/OR GUTTER SHALL BE SPECIFIED ON THE PLANS.
- REFER TO STANDARD WHEELCHAIR RAMP DETAILS FOR INTERSECTION CURB RADII DETAILS. 4.
- TOPS OF CURBS SHALL SLOPE TOWARD THE ROADWAY 2% NORMAL, UNLESS OTHERWISE 5. NOTED, SHOWN OR DIRECTED BY ENGINEER.