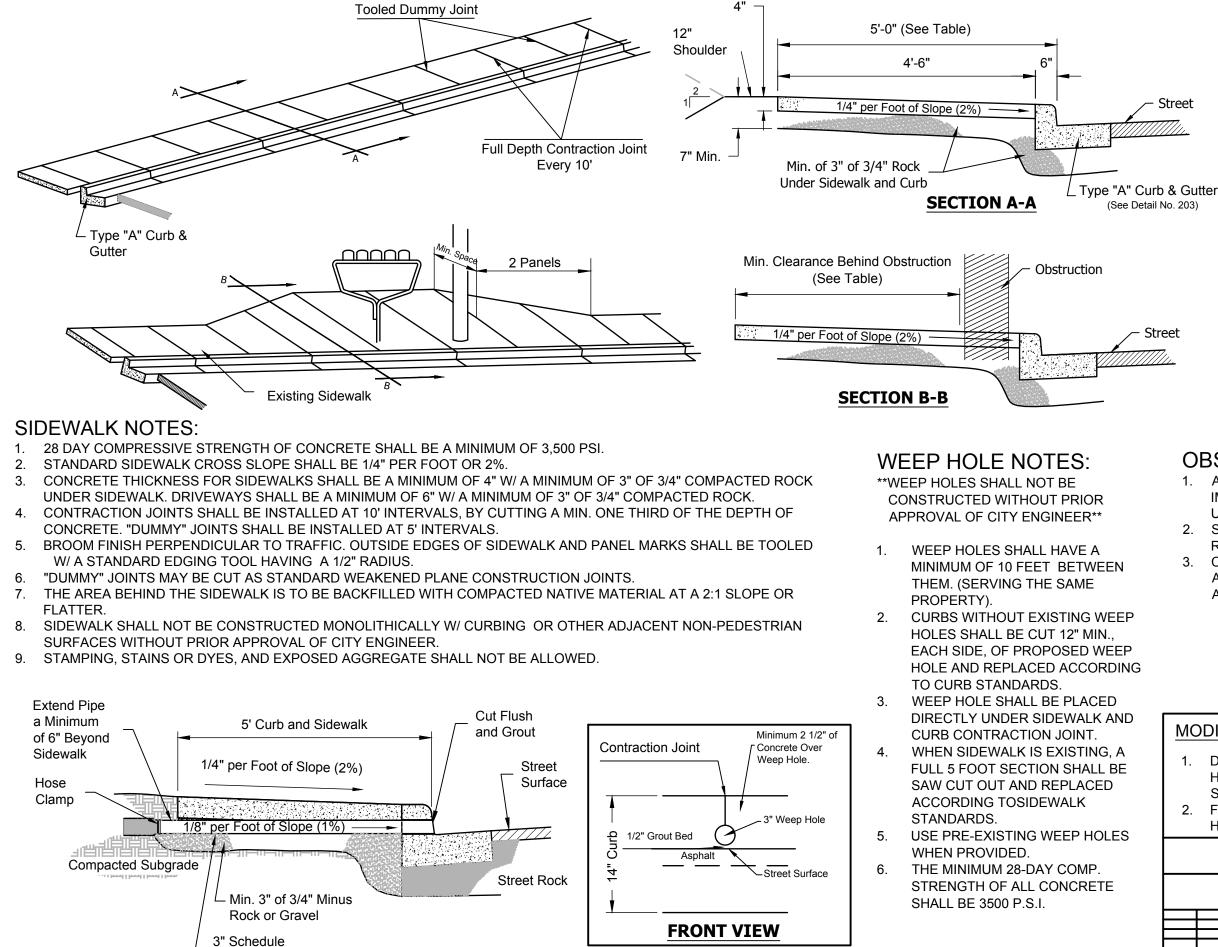

## **TABLE A-A**

| STANDARD SIDEWALK WIDTH<br>(INCLUDING CURB)      |    |  |
|--------------------------------------------------|----|--|
| LOCAL (GRID) AND<br>COLLECTOR (MINOR)<br>STREETS | 5' |  |
| COLLECTOR (MAJOR) AND<br>ARTERIAL STREETS        | 6' |  |

## **TABLE B-B**

| MINIMUM SIDEWALK WIDTH<br>(NOT INCLUDING CURB)   |    |  |
|--------------------------------------------------|----|--|
| LOCAL (GRID) AND<br>COLLECTOR (MINOR)<br>STREETS | 4' |  |
| COLLECTOR (MAJOR) AND<br>ARTERIAL STREETS        | 5' |  |

## **OBSTRUCTION NOTES:**

- 1. AN OBSTRUCTION IS ANY OBJECT THAT MAY IMPEDE PEDESTRIAN TRAFFIC, SUCH AS UTILITY POLES AND MAILBOXES.
- 2. SIDEWALK MUST BE POURED WITHIN THE R.O.W.
- CONSTRUCTION OF ADDITIONAL SIDEWALK 3. AGAINST BACK OF EXISTING SIDEWALK IS NOT ALLOWED.