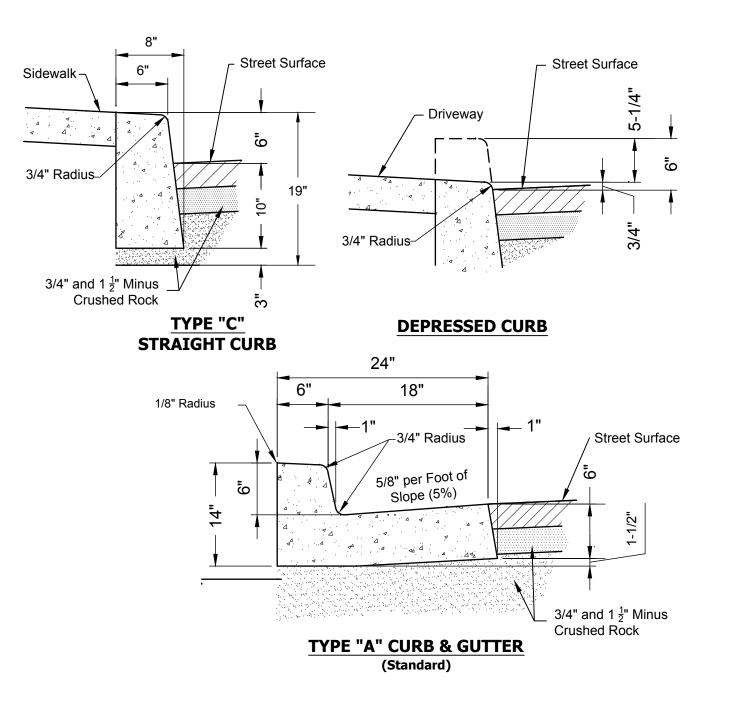

## NOTES:

- 1.
- 3.
- 4.

\*\*TYPE "C" CURB SHALL NOT BE CONSTRUCTED WITHOUT PRIOR APPROVAL OF CITY ENGINEER.\*\*

- 1. FULL DEPTH CONTRACTION JOINTS SHALL BE PLACED AT 10 FOOT INTERVALS ADJACENT TO SIDEWALK JOINTS.
- 28 DAY COMPRESSIVE STRENGTH OF CONCRETE SHALL BE A MINIMUM OF 3,500 PSI. 2.
- 3. TYPE OF CURB AND/OR GUTTER SHALL BE SPECIFIED ON THE PLANS.
- REFER TO STANDARD WHEELCHAIR RAMP DETAILS FOR INTERSECTION CURB RADII DETAILS. 4.
- TOPS OF CURBS SHALL SLOPE TOWARD THE ROADWAY 2% NORMAL, UNLESS OTHERWISE 5. NOTED, SHOWN OR DIRECTED BY ENGINEER.