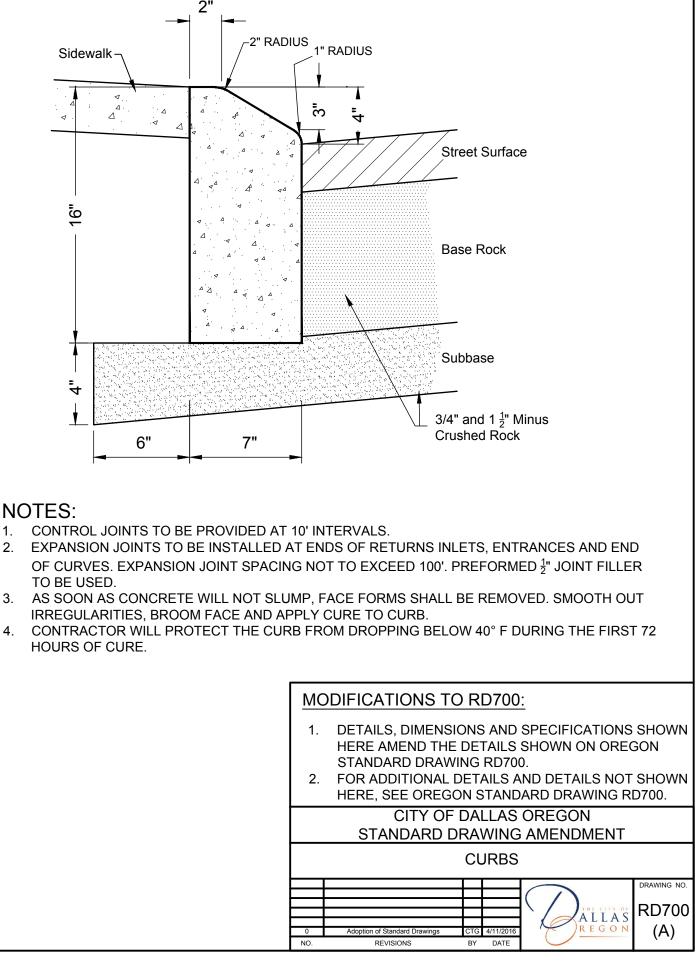

## NOTES:

- 1.
- 3.
- 4.

\*\*TYPE "C" CURB SHALL NOT BE CONSTRUCTED WITHOUT PRIOR APPROVAL OF CITY ENGINEER.\*\*

- 1. FULL DEPTH CONTRACTION JOINTS SHALL BE PLACED AT 10 FOOT INTERVALS ADJACENT TO SIDEWALK JOINTS.
- 28 DAY COMPRESSIVE STRENGTH OF CONCRETE SHALL BE A MINIMUM OF 3,500 PSI. 2.
- 3. TYPE OF CURB AND/OR GUTTER SHALL BE SPECIFIED ON THE PLANS.
- REFER TO STANDARD WHEELCHAIR RAMP DETAILS FOR INTERSECTION CURB RADII DETAILS. 4.
- TOPS OF CURBS SHALL SLOPE TOWARD THE ROADWAY 2% NORMAL, UNLESS OTHERWISE 5. NOTED, SHOWN OR DIRECTED BY ENGINEER.